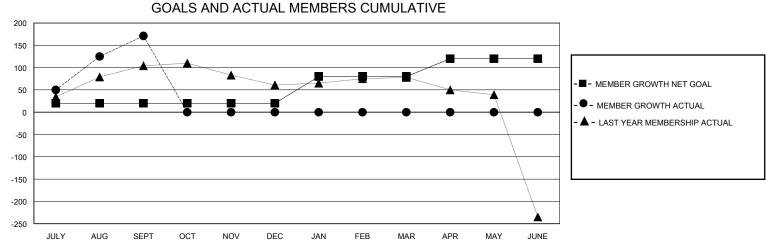

## District 317 F

Results as of: 9/30/2024

| GMT:                        | LOCATION INDIA |   |   |                               |    |     | GMT CA |
|-----------------------------|----------------|---|---|-------------------------------|----|-----|--------|
| Clubs RESULTS FOR 2024-2025 |                |   |   | Members RESULTS FOR 2024-2025 |    |     |        |
|                             |                |   |   |                               |    |     |        |
| JULY/AUG/SEPT               | 5              | 2 | 1 | JULY/AUG/SEPT                 | 20 | 273 | 83     |
| OCT/NOV/DEC                 | 0              | 0 | 0 | OCT/NOV/DEC                   | 0  | 0   | 0      |
| JAN/FEB/MAR                 | 3              | 0 | 0 | JAN/FEB/MAR                   | 60 | 0   | 0      |
| APR/MAY/JUNE                | 2              | 0 | 0 | APR/MAY/JUNE                  | 40 | 0   | 0      |